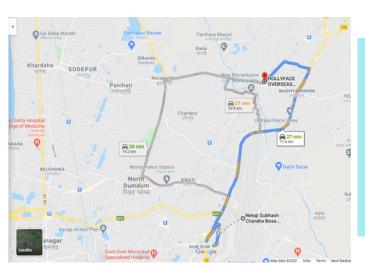

# HOLLYFACE

Distance From NSCB International Airport (Kolkata) to Hollyface 10kms (20mins by Car) Hollyface Overseas Recruitment & Placement Pvt. Ltd.

2 No, Chandigarh Main Road (2nd floor of SBI ATM) P.O.- Madhyamgram Bazar Kolkata - 700 130 West Bengal, India