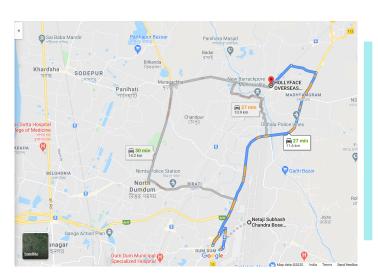

## **HOLLYFACE**

Distance From NSCB International Airport (Kolkata) to Hollyface 10kms (20mins by Car)

Hollyface Overseas Recruitment & Placement Pvt. Ltd.

2 No, Chandigarh Main Road (2nd floor of SBI ATM) P.O.- Madhyamgram Bazar Kolkata - 700 130 West Bengal, India